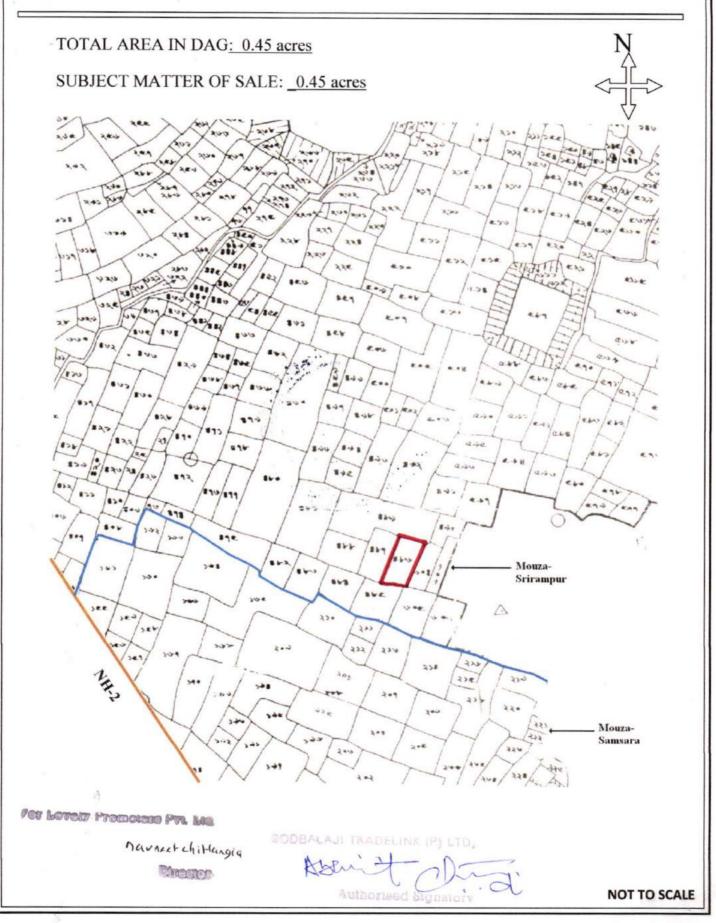

#### THE SCHEDULE ABOVE REFERRED TO: (SAID PROPERTY)

ALL THAT pieces or parcel of "Sali" land containing an area 45 Satak or 0.45 acre more or less situate lying at and being entire L.R. Dag No. 443 (as described below) and comprised in Mouza Sreerampur (also known as Srirampur and Shrirampur), J.L. No. 34, within Dadpur Gram Panchayat, Police Station Dadpur, in the District of Hooghly:-

| R.S.<br>Num | 0 | and | Khatian | L.R.<br>Khatian | Dag<br>Number | Total Area in<br>Dag | Area<br>being | of Dag<br>subject |
|-------------|---|-----|---------|-----------------|---------------|----------------------|---------------|-------------------|
|             |   |     |         |                 |               |                      | matter        | of sale           |

Ke

S NOV ST

| Dag No. 486 recorded in<br>Khatian No. 112 | in Khatian No. 288 and | 0.45 acre |
|--------------------------------------------|------------------------|-----------|
|                                            | 28                     | <br>-     |

The entire R.S. Dag No. 486 is delineated in the plan annexed hereto duly bordered thereon in **RED** and the same is butted and bounded as follows

| On the North | : | By portion of R.S. Dag No 489;               |
|--------------|---|----------------------------------------------|
| On the South | : | Partly by each of R.S. Dag Nos. 485 and 605; |
| On the East  | : | By portion of R.S. Dag No. 604 and;          |
| On the West  | : | By R.S. Dag No. 487.                         |